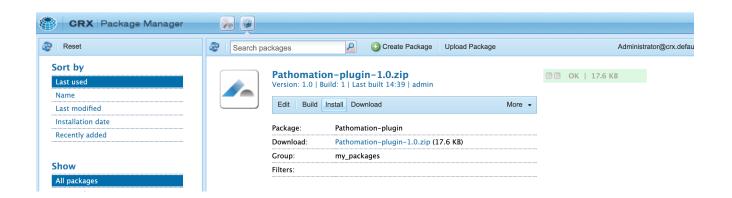

## Installing the package

After uploading the package, hit the "Install" button as highlighted in the image below.