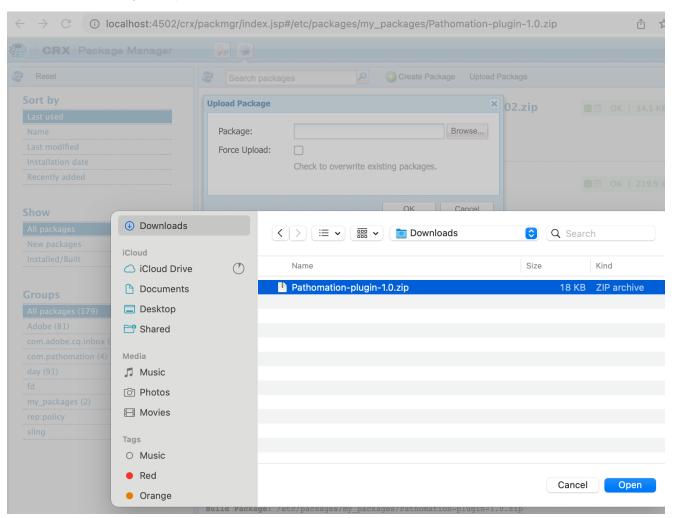

## Uploading the package

Go to the Adobe Experience Manager's "Package Manager" to upload and install the Pathomation-plugin-x.x.zip (x holds the version number) file using this link: http://localhost:4502/crx/packmgr/index.jsp

(Or any other localhost:xxxx you are currently running with to host your AEM instance).

For compatibility: you need AEM 6.5 with servicepack 6.5.10.

In the top bar, next to the search field you'll find the "Upload Package" button.

Select the "Pathomation Plugin" and upload it.